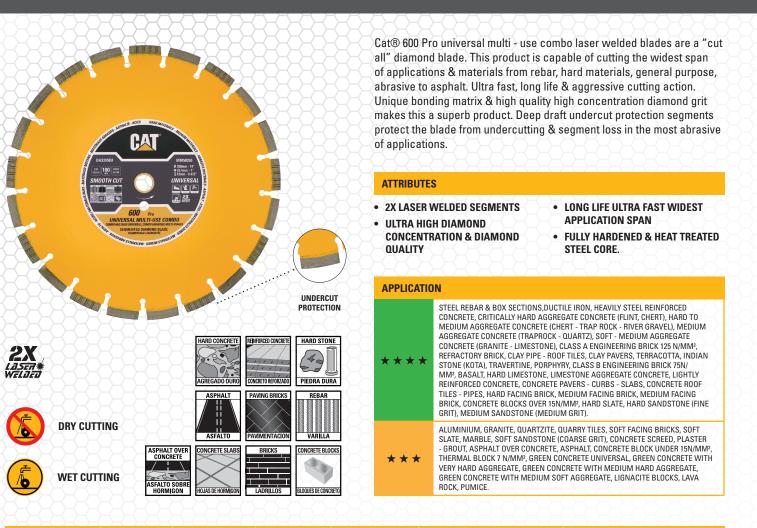

#### **UNIVERSAL MULTI MATERIALS**

### 600 Pro

| PRODUCT |         | DIAMETER |      | SEGMENT HEIGHT |       | SEGMENT WIDTH |       | MAIN ARBOR - BORE |      | REDUCING RINGS INCLUDED |          | MACHINES USED |
|---------|---------|----------|------|----------------|-------|---------------|-------|-------------------|------|-------------------------|----------|---------------|
| PART NO | CODE NO | мм       | INCH | мм             | INCH  | ММ            | INCH  | мм                | INCH | мм                      | INCH     |               |
| DA33057 | MM50300 | 300      | 12   | 12             | 0.472 | 3             | 0.118 | 25.4 + P          | 1 +P | 25.4 - 20               | 1 - 20mm |               |
| DA33058 | MM50350 | 350      | 14   | 12             | 0.472 | 3.2           | 0.125 | 25.4+P            | 1+P  | 25.4 - 20               | 1 - 20mm | ◙◙₽₽₽         |
| DA33059 | MM50400 | 400      | 16   | 12             | 0.472 | 3.4           | 0.133 | 25.4+P            | 1+P  | 25.4 - 20               | 1 - 20mm |               |
| DA33060 | MM50450 | 450      | 18   | 12             | 0.472 | 3.6           | 0.141 | 25.4+P            | 1+P  | N/A                     | N/A      |               |